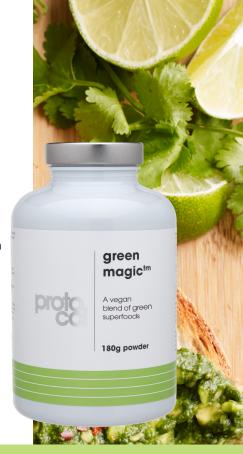

# Green Magic<sup>TM</sup> Smashed avo on toast

#### Did you know?

Green Magic™ is made up of a nutritious blend of some the worlds most effective superfoods that deliver high protein levels and essential amino acids to balance pH levels in the body. A multipurpose product that can be enjoyed by all ages and even pets to maintain optimum health. Use to supercharge almost any cold beverage, sprinkle over cereal or even swirl into yoghurt or soup. To put a stop to feeling sluggish and run down, Green Magic™ is perfect as an intense dose of energy and vitality.