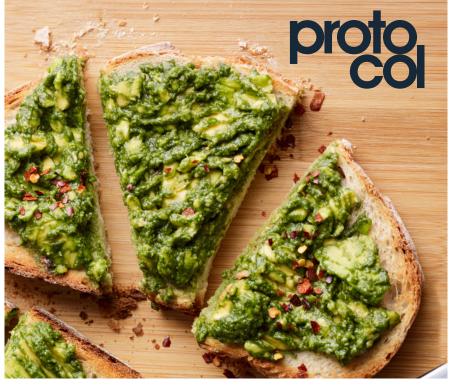

## Green Magic™

Smashed avo on toast

Eat straight away

Time: 5 minutes

Serves: 1

#### Ingredients...

- 2 slices sourdough bread
- 1 ripe avocado
- 2 tsp Green Magic™
- Lime Juice
- Pinch of chilli flakes

#### How to enjoy...

- Toast the bread and mash the avocado in a bowl with the Green Magic™, a pinch of salt, a squeeze of lime juice and chilli flakes to taste.
- When the bread is toasted, butter or drizzle with a little oil (optional) then spread the avo smash on top and garnish with some coriander.