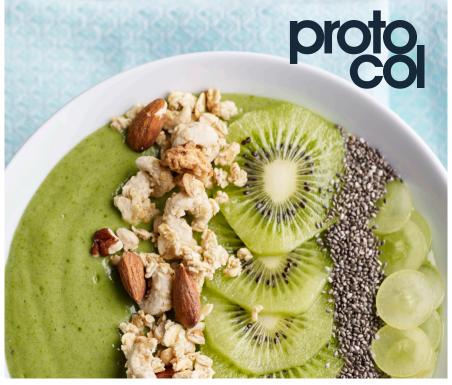

### Ingredients...

- 1/2 an avocado
- 1 banana
- 1 handful of spinach or kale
- 1 tbsp Green Magic™
- 150ml milk of your choice

#### How to enjoy...

- Roughly chop the avocado and banana, put all of the ingredients into a blender, liquidiser or smoothie maker and blend until smooth.
- 2) Pour into a bowl and top with stripes of granola, toasted seeds, fruit and chia.
- 3) This smoothie is intended to be thick and spoon-able, if you'd prefer to drink it, add a bit more milk to the mix.