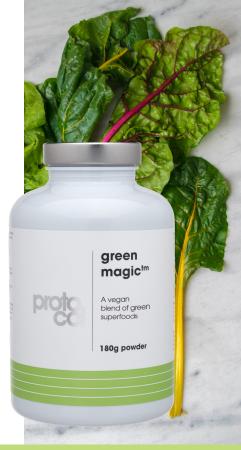

# Green Magic™

Green boost smoothie bowl

Storage: Chilled

Time: 5 minutes

Serves: 1

#### Did you know?

Green Magic™ is made up of a nutritious blend of some the worlds most effective superfoods that deliver high protein levels and essential amino acids to balance pH levels in the body. A multipurpose product that can be enjoyed by all ages and even pets to maintain optimum health. Use to supercharge almost any cold beverage, sprinkle over cereal or even swirl into yoghurt or soup. To put a stop to feeling sluggish and run down, Green Magic™ is perfect as an intense dose of energy and vitality.